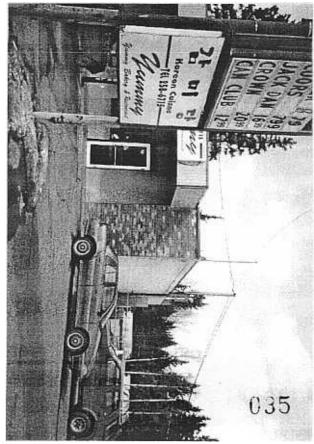

21.40.180 D.8

Ae Suk Lee, owner of Yummy Restaurant, located at 515 West Fireweed Lane, has made application for a new alcoholic beverage conditional use permit, for a restaurant per AMC 21.40.180 D.8, in the B-3 general business district. The restaurant is in a small commercial "strip" center between Arctic and C Streets and occupies approximately 1,400 square feet.

#### SITE DESCRIPTION AND PROPOSAL:

The applicant is applying for a new restaurant license to be used at an existing restaurant. There is an application on file with the Municipal Clerk's Office.

The floor plan sketch indicates the restaurant will have approximately 1,400 square feet gross area with alcohol sales throughout the 980 square foot public seating area. The floor plan shows 15 tables with approximately 64 seats, all non-fixed. The proposed hours of operation for the restaurant and alcohol service are Monday through Sunday 11:00 a.m. to 11:00 p.m. The petitioner estimates that 10% of his total sales will be from alcohol. He has stated that two restaurant employees will be trained in accordance with the Alcoholic Beverage Control Board's Liquor Server Awareness Training Program.