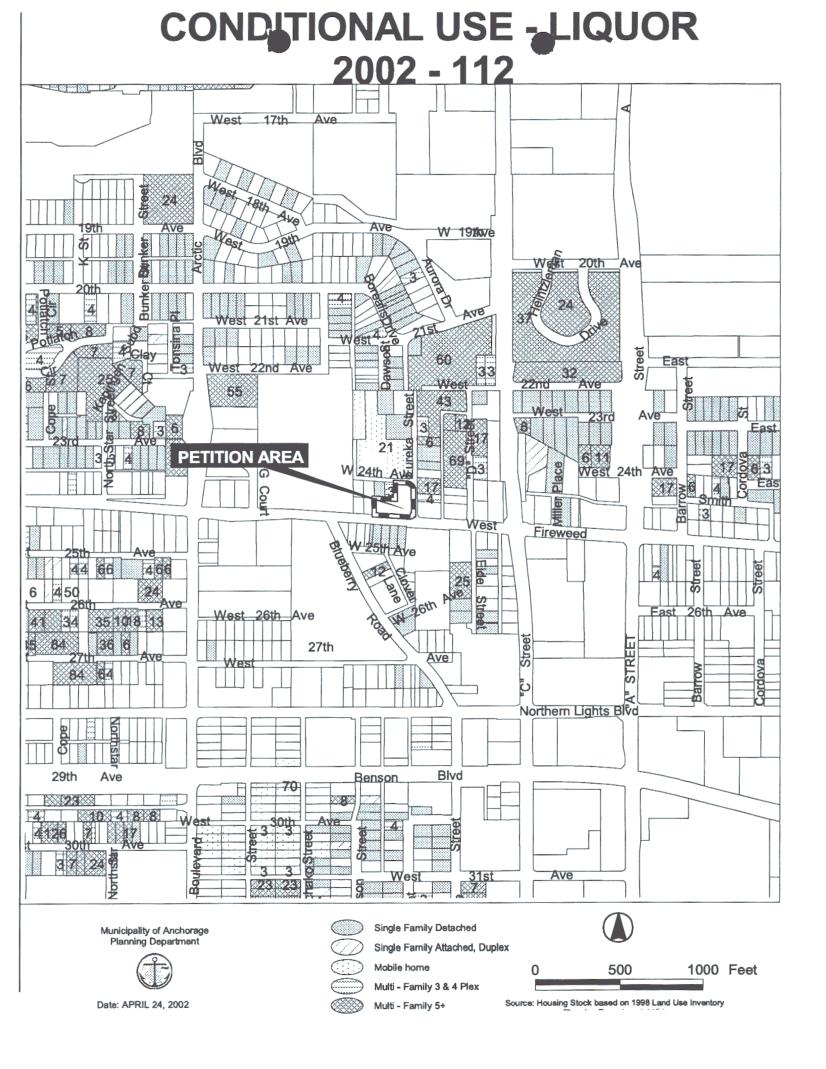

21.40.180 D.8

Ae Suk Lee, owner of Yummy Restaurant, located at 515 West Fireweed Lane, has made application for a new alcoholic beverage conditional use permit, for a restaurant per AMC 21.40.180 D.8, in the B-3 general business district. The restaurant is in a small commercial "strip" center between Arctic and C Streets and occupies approximately 1,400 square feet.

The public seating area occupies approximately 980 square feet and alcohol sales will occur throughout the public area. The site plan indicates 64 non-fixed seats and 15 tables. There is no bar or lounge area. The applicant reports two employees will be sent to alcohol awareness training. The Anchorage 2020 Anchorage Bowl Comprehensive Plan lists this area as a major employment center with redevelopment/mixed use. This location along Fireweed Lane consists of small commercial and office establishments with residential development to the north. The addition of a restaurant license at this location is consistent with the Anchorage 2020 Anchorage Bowl Comprehensive Plan.

and Arctic.

STREET

ADDRESS: 515 West Fireweed Lane

COMMUNITY

COUNCIL: North Star Community Council

**TAX PARCEL:** 002-193-57/ Grid 1530

**ATTACHMENTS** 1. Location Map

2. Departmental Comments

#### SITE DESCRIPTION AND PROPOSAL:

The applicant is applying for a new restaurant license to be used at an existing restaurant. There is an application on file with the Municipal Clerk's Office.

The floor plan sketch indicates the restaurant will have approximately 1,400 square feet gross area with alcohol sales throughout the 980 square foot public seating area. The floor plan shows 15 tables with approximately 64 seats, all non-fixed. The proposed hours of operation for the restaurant and alcohol service are Monday through Sunday 11:00 a.m. to 11:00 p.m. The petitioner estimates that 10% of his total sales will be from alcohol. He has stated that two restaurant employees will be trained in accordance with the Alcoholic Beverage Control Board's Liquor Server Awareness Training Program.