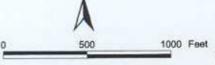

The public seating area occupies approximately 980 square feet and alcohol sales will occur throughout the public area. The site plan indicates 64 non-fixed seats and 15 tables. There is no bar or lounge area. The applicant reports two employees will be sent to alcohol awareness training. The Anchorage 2020 Anchorage Bowl Comprehensive Plan lists this area as a major employment center with redevelopment/mixed use. This location along Fireweed Lane consists of small commercial and office establishments with residential development to the north. The addition of a restaurant license at this location is consistent with the Anchorage 2020 Anchorage Bowl Comprehensive Plan.

#### SITE DESCRIPTION AND PROPOSAL:

The applicant is applying for a new restaurant license to be used at an existing restaurant. There is an application on file with the Municipal Clerk's Office.

The floor plan sketch indicates the restaurant will have approximately 1,400 square feet gross area with alcohol sales throughout the 980 square foot public seating area. The floor plan shows 15 tables with approximately 64 seats, all non-fixed. The proposed hours of operation for the restaurant and alcohol service are Monday through Sunday 11:00 a.m. to 11:00 p.m. The petitioner estimates that 10% of his total sales will be from alcohol. He has stated that two restaurant employees will be trained in accordance with the Alcoholic Beverage Control Board's Liquor Server Awareness Training Program.