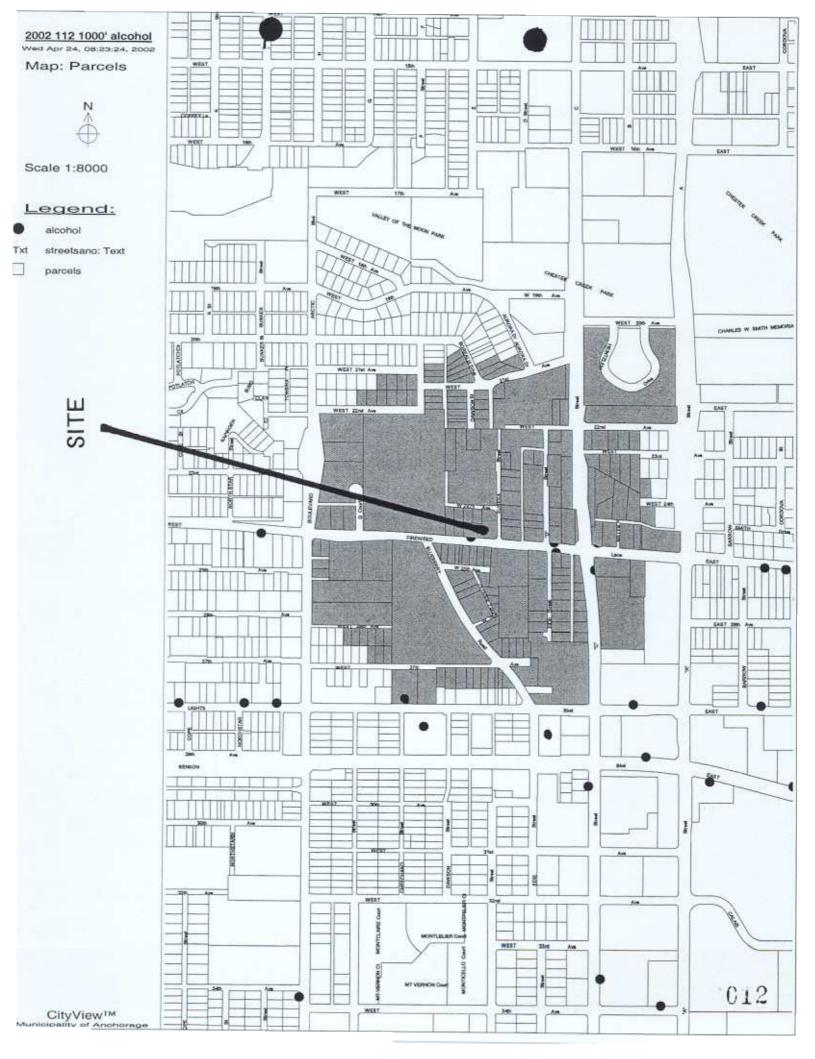

Within 1,000 feet of this application there are seven licenses: four Restaurant/eating place licenses, two beverage dispensary licenses and one package store license. Within 3,000 feet (Spenard and North Star Community Councils) there are 42 licenses: 18 beverage dispensary licenses, 14 restaurant/ eating place, 6 package store, 1 club, 1 beverage dispensary – tourism and 2 recreation site license.

Within 1,000 feet of this application there are seven licenses: five restaurant/eating place, one beverage dispensary, one beverage dispensary-tourism. Within 3,000 feet (Spenard and North Star Community Councils) there are 42 licenses: 18 Beverage dispensary licenses, 14 Restaurant/ eating place, 6 Package store, 1 Club, 1 Beverage dispensary – tourism and 2 Recreation site license.

## LICENSES WITHIN 1,000 FEET OF APPLICANT

| Name                 | Address                | License type        |
|----------------------|------------------------|---------------------|
| Young Bin Restaurant | 555 W. Northern Lights | Restaurant          |
| Cheechako Bar        | 317 W. Fireweed        | Dispensary          |
| Romano's Trattoria   | 2415 C St.             | Beverage Dispensary |
| Brown Jug            | 525 W. Fireweed        | Package Store       |
| Greek Corner         | 302 W. Fireweed        | Restaurant          |
| Bombay Restaurant    | 555 W. Northern Lights | Restaurant          |
| Las Margaritas       | 2409 C St.             | Restaurant          |