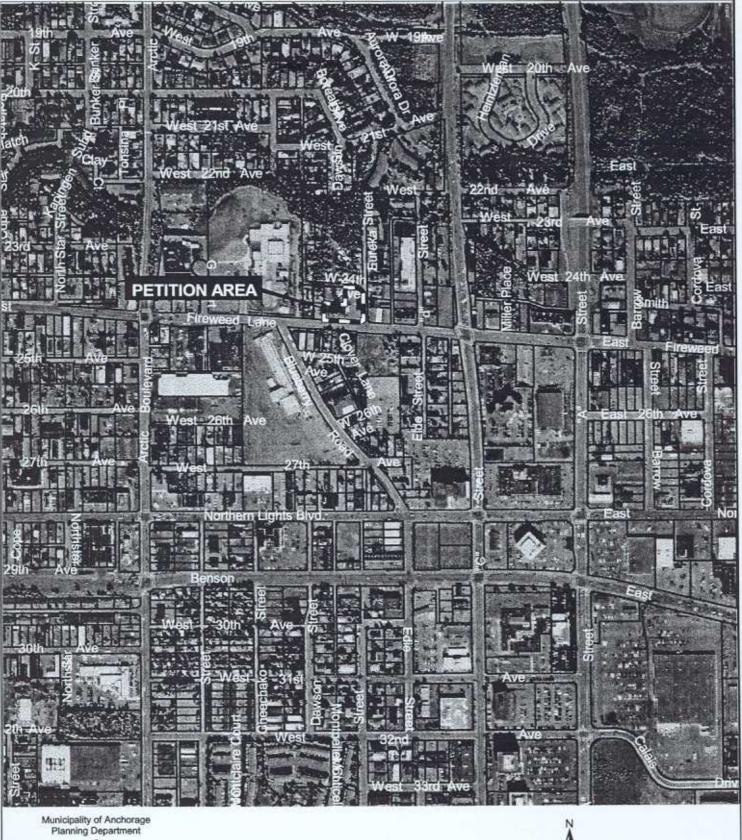

21.40.180 D.8

Ae Suk Lee, owner of Yummy Restaurant, located at 515 West Fireweed Lane, has made application for a new alcoholic beverage conditional use permit, for a restaurant per AMC 21.40.180 D.8, in the B-3 general business district. The restaurant is in a small commercial "strip" center between Arctic and C Streets and occupies approximately 1,400 square feet.

**REQUEST:** An Alcoholic Beverages Conditional Use for a

Restaurant License in a B-3 Zone District for Yummy Restaurant per AMC 21.40.180 D.8; 21.50.020 and

21.50.160.

LOCATION: Wharton SD, lot 7A on Fireweed Lane between C Street

and Arctic.

STREET

ADDRESS: 515 West Fireweed Lane

COMMUNITY

COUNCIL: North Star Community Council

**TAX PARCEL:** 002-193-57/ Grid 1530

**ATTACHMENTS** 1. Location Map

2. Departmental Comments

#### SURROUNDING AREA

NORTH EAST SOUTH WEST Zoning: R-3, R-4SL B-3, R-4 B-3 B-3

Land Use: Single family Car Commercial Commercial

wash/multi

family