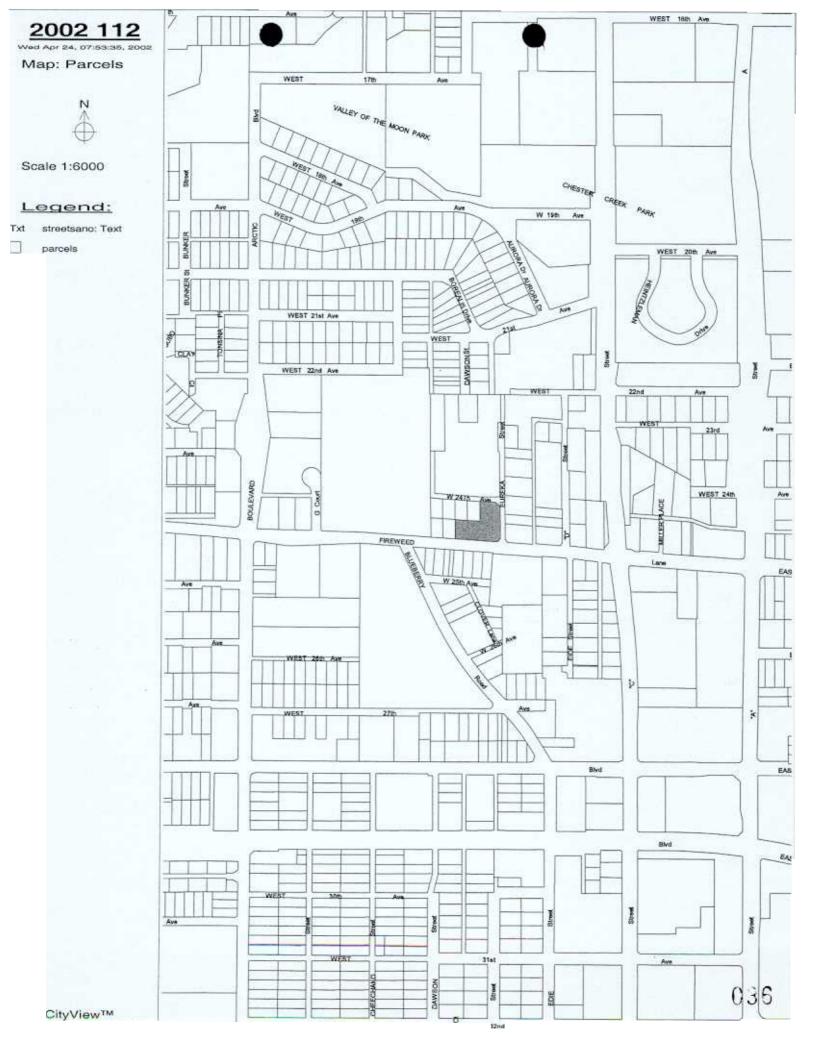

(North Star Community Council) (Case 2002-112)

21.40.180 D.8

Ae Suk Lee, owner of Yummy Restaurant, located at 515 West Fireweed Lane, has made application for a new alcoholic beverage conditional use permit, for a restaurant per AMC 21.40.180 D.8, in the B-3 general business district. The restaurant is in a small commercial "strip" center between Arctic and C Streets and occupies approximately 1,400 square feet.

**REQUEST:** An Alcoholic Beverages Conditional Use for a

Restaurant License in a B-3 Zone District for Yummy Restaurant per AMC 21.40.180 D.8; 21.50.020 and

21.50.160.

LOCATION: Wharton SD, lot 7A on Fireweed Lane between C Street

and Arctic.

STREET

ADDRESS: 515 West Fireweed Lane

COMMUNITY

COUNCIL: North Star Community Council

**TAX PARCEL:** 002-193-57/ Grid 1530

**ATTACHMENTS** 1. Location Map

2. Departmental Comments