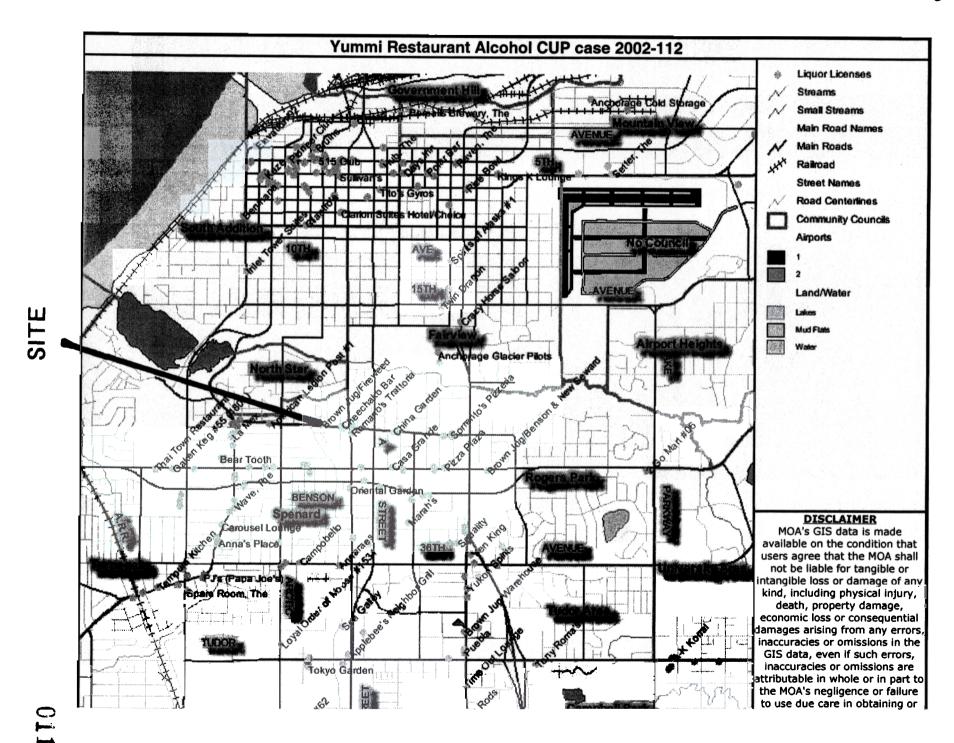

Within 1,000 feet of this application there are seven licenses: four Restaurant/eating place licenses, two beverage dispensary licenses and one package store license. Within 3,000 feet (Spenard and North Star Community Councils) there are 42 licenses: 18 beverage dispensary licenses, 14 restaurant/ eating place, 6 package store, 1 club, 1 beverage dispensary – tourism and 2 recreation site license.

There are seven liquor licenses within 1,000 feet of this location. Young Bin Restaurant and Bombay Deluxe Restaurant on Northern Lights Blvd., Las Margaritas on C Street and the Greek Corner on Fireweed all have Restaurant/eating place licenses. Cheechako Bar on Fireweed and Romano's Trattoria on C Street have Beverage dispensary licenses. Brown Jug, in the same strip center as the applicant, has a package store license.

Within 1,000 feet of this application there are seven licenses: five restaurant/eating place, one beverage dispensary, one beverage dispensary-tourism. Within 3,000 feet (Spenard and North Star Community Councils) there are 42 licenses: 18 Beverage dispensary licenses, 14 Restaurant/ eating place, 6 Package store, 1 Club, 1 Beverage dispensary – tourism and 2 Recreation site license.

## LICENSES WITHIN 1,000 FEET OF APPLICANT

| Name                 | Address                | License type        |
|----------------------|------------------------|---------------------|
| Young Bin Restaurant | 555 W. Northern Lights | Restaurant          |
| Cheechako Bar        | 317 W. Fireweed        | Dispensary          |
| Romano's Trattoria   | 2415 C St.             | Beverage Dispensary |
| Brown Jug            | 525 W. Fireweed        | Package Store       |
| Greek Corner         | 302 W. Fireweed        | Restaurant          |
| Bombay Restaurant    | 555 W. Northern Lights | Restaurant          |
| Las Margaritas       | 2409 C St.             | Restaurant          |