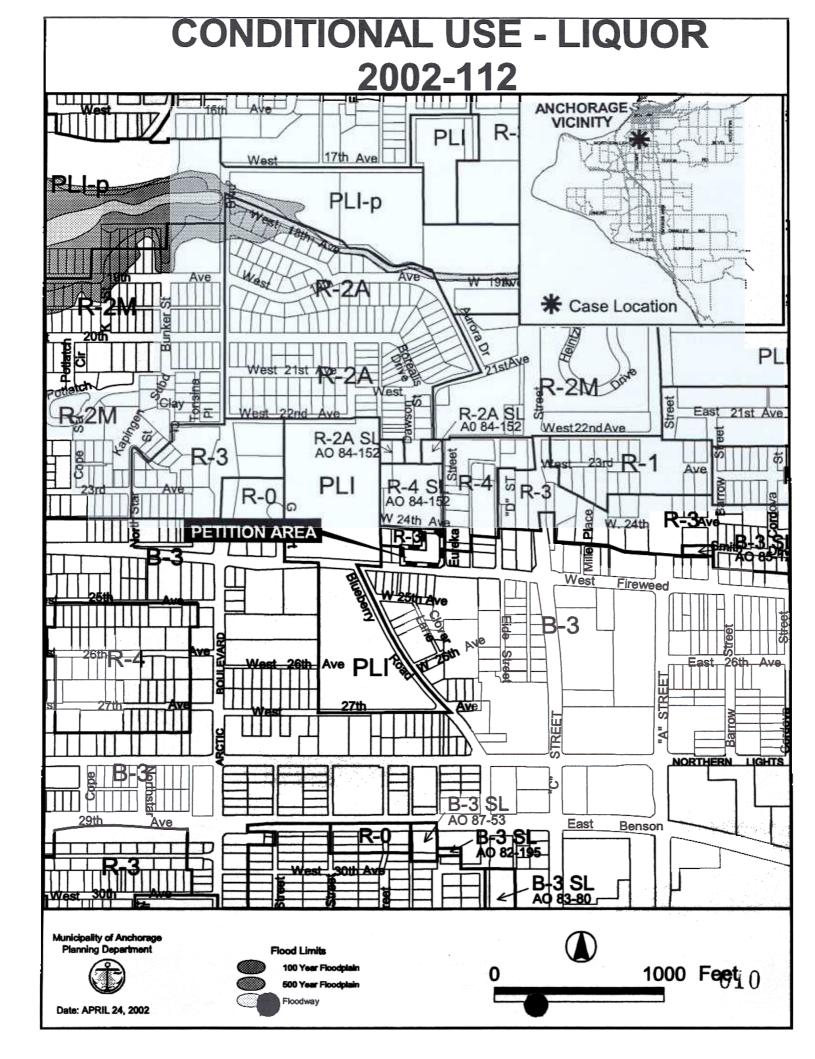

#### SURROUNDING AREA

NORTH EAST SOUTH WEST Zoning: R-3, R-4SL B-3, R-4 B-3 B-3

Land Use: Single family Car Commercial Commercial

wash/multi

family

B. Conforms to the standards for that use in this title and regulations promulgated under this title.

This standard is met.

The B-3 General business district provides for alcoholic beverage sales through the conditional use permit process: AMC 21.40.180 D.8. liquor stores, restaurants, tearooms, cafes, private clubs or lodges, and other places serving food and beverages involving the retail sale, dispensing or service of alcoholic beverages in accordance with section 21.50.160.

C. Will be compatible with existing and planned land uses in the surrounding neighborhood and with the intent of its use district.

This standard is met.

The petition site is in the B-3 general business district. The general area is listed as a major employment center and redevelopment/mixed use area. The current surrounding land uses are commercial (retail, restaurant, car wash, liquor store) and residential. The addition of a restaurant license will not negatively impact the area. There will be no live entertainment on site.